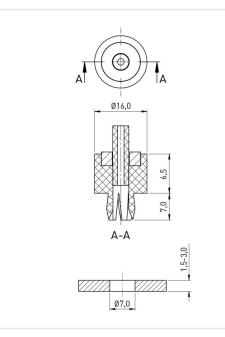

## Article datasheet Rivet Foot Ø16.0x6.5 PA 6.0 black

## Article-No.: 017.70.160

Image may be similar

| Color:                | Black              |
|-----------------------|--------------------|
| Diameter [mm]:        | 16                 |
| Height [mm]:          | 6.5                |
| Material:             | PA 6.0             |
| Material Group:       | Plastic            |
| Panel Hole Ø [mm]:    | 7                  |
| Panel Thickness [mm]: | 1,5-3,0            |
| Weight:               | 1.39g              |
| Conformities:         | Reach<br>COMPLIANT |