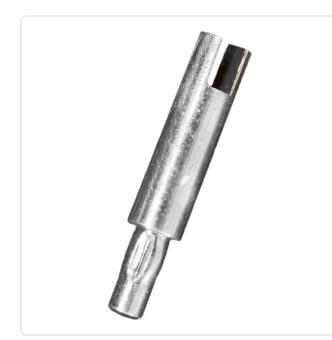

## Article datasheet Terminal Pin ø1.3x13mm Brass tinned

## Article-No.: 013.16.135

Image may be similar

| Diameter [mm]:   | 1.3                           |
|------------------|-------------------------------|
| Finish:          | Tin-Plated                    |
| Length [mm]:     | 13                            |
| Material:        | Brass                         |
| Material Group:  | Brass                         |
| Model:           | round                         |
| PCB Hole Ø [mm]: | 1.35                          |
| Weight:          | 0.28g                         |
| Conformities:    | Reach RoHS SVHC NOT COMPLIANT |