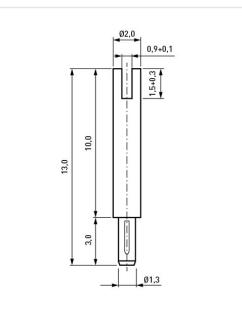

## Article datasheet Terminal Pin ø1.3x13mm Brass tinned

## Article-No.: 013.16.135

Image may be similar

| Diameter [mm]:   | 1.3                           |
|------------------|-------------------------------|
| Finish:          | Tin-Plated                    |
| Length [mm]:     | 13                            |
| Material:        | Brass                         |
| Material Group:  | Brass                         |
| Model:           | round                         |
| PCB Hole Ø [mm]: | 1.35                          |
| Weight:          | 0.28g                         |
| Conformities:    | Reach RoHS SVHC NOT COMPLIANT |