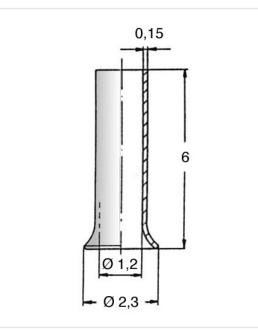

## Article datasheet End-Sleeve DIN 46228 0.75mm<sup>2</sup>/6mm E-Copper tinned

## Article-No.: 018.90.075

Image may be similar

| Finish:                                | Tin-Plated                          |
|----------------------------------------|-------------------------------------|
| Length [mm]:                           | 6                                   |
| Material:                              | Copper                              |
| Material Group:                        | Copper                              |
| Wire Cross Section [mm <sup>2</sup> ]: | 0.75                                |
| Weight:                                | 0.03g                               |
| Conformities:                          | Reach COMPLIANT COMPLIANT COMPLIANT |