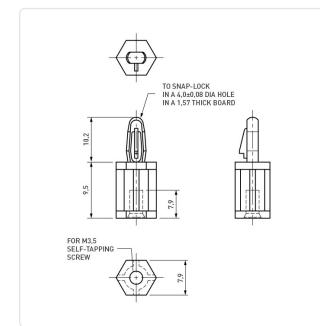

## Article-No.: 006.04.096

Image may be similar

| PCB Hole Ø [mm]:    | 4     |
|---------------------|-------|
| PCB Thickness [mm]: | 1,6   |
| Thread Size:        | M3.5  |
| Weight:             | 0.44g |
| Conformities:       | Reach |
|                     |       |

Natural

PA 6.6

Plastic

9.5

UL94-V2

Color:

Flammability Class:

Length [mm]: Material:

Material Group:

You can find all information on the web on our article detail page

RoHS

**SVHC** 

Would you like individual advice? We look forward to your email to products@ettinger.de.

Subject to change and errors.