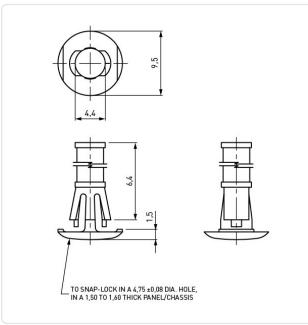

## Article-No.: 006.34.066

Image may be similar

| Color:                | Natural |  |
|-----------------------|---------|--|
| Flammability Class:   | UL94-V2 |  |
| Length [mm]:          | 6.4     |  |
| Material:             | PA 6.6  |  |
| Material Group:       | Plastic |  |
| Panel Hole Ø [mm]:    | 4.8     |  |
| Panel Thickness [mm]: | 1,6     |  |
| Weight:               | 0.2g    |  |
| Conformities:         |         |  |