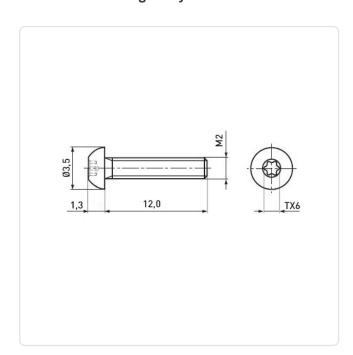

## Flat Head Screw ISO7380-1 M2x12 Galvanized Steel 8.8 Torx Button Head

Article-No.: 001.53.151

Torx T6 Actuator Size: DIN/ISO: ISO7380-1 Drive Type: **TORX** 

Finish: Galvanized, Blue, 5 µm, A2K

Head Diameter [mm]: 3.5 Head Height [mm]: 1.3

Head Shape: **Button Head** 

Length [mm]: 12

Material: Steel 8.8 Material Group: Stahl Thread Size: M2 Weight: 0.27g

Conformities:

Image may be similar

You can find all information on the web on our article detail page