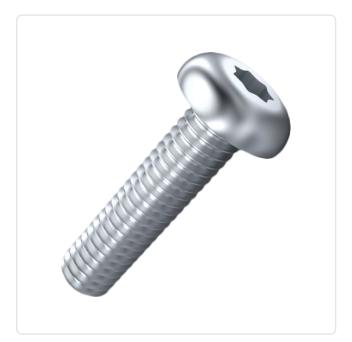

## Flat Head Screw ISO7380-1 M2x12 Galvanized Steel 8.8 Torx Button Head

Article-No.: 001.53.151

Torx T6 Actuator Size: DIN/ISO: ISO7380-1 Drive Type: **TORX** 

Finish: Galvanized, Blue, 5 µm, A2K

Head Diameter [mm]: 3.5 Head Height [mm]: 1.3

Head Shape: **Button Head** 

Length [mm]: 12

Material: Steel 8.8 Material Group: Stahl Thread Size: M2 Weight: 0.27g

Conformities:

Image may be similar

You can find all information on the web on our article detail page