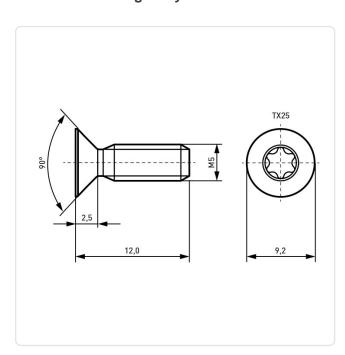

## Countersunk Screw ISO7046 M5x12 A4 Plain Stainless Steel Torx

Article-No.: 001.55.559

Torx T25 Actuator Size:

DIN/ISO: DIN965 / ISO7046

Drive Type: **TORX** Plain Finish: Head Diameter [mm]: 9.2 Head Height [mm]: 2.5

Head Shape: Countersunk Head

12 Length [mm]:

Material: Stainless Steel AISI 316 / A4

Material Group: Stahl rostfrei

Thread Size: M5 Weight: 1.82g

Conformities:

Image may be similar

You can find all information on the web on our article detail page