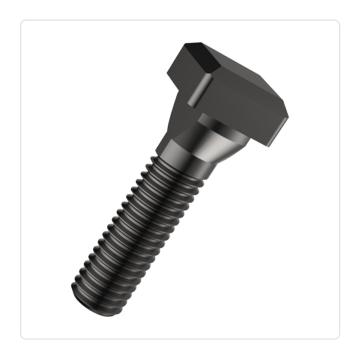

## Article datasheet Screw for T-Slot DIN787 M12x40/25 Plain Steel 8.8

## Article-No.: 001.42.121

Image may be similar

DIN/ISO:DINFinish:PlaHead Height [mm]:7Head Shape:HarLength [mm]:40Material:SteMaterial Group:SteSlot Width [mm]:12Thread Length [mm]:25Thread Size:M1Conformities:Rei

DIN787 Plain 7 Hammer Head 40 Steel 8.8 Steel 12 25 M12 Reach

You can find all information on t our article detail

information on the web on our article detail page

Would you like individual advice? We look forward to your email to products@ettinger.de.