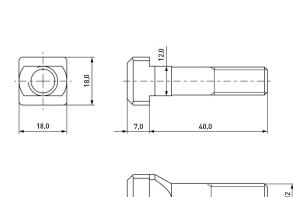

## Article datasheet Screw for T-Slot DIN787 M12x40/25 Plain Steel 8.8

## Article-No.: 001.42.121

Image may be similar

DIN/ISO:DINFinish:PlaHead Height [mm]:7Head Shape:HarLength [mm]:40Material:SteMaterial Group:SteSlot Width [mm]:12Thread Length [mm]:25Thread Size:M1Conformities:Rei

DIN787 Plain 7 Hammer Head 40 Steel 8.8 Steel 12 25 M12 Reach

You can find all information on t our article detail

information on the web on our article detail page

Would you like individual advice? We look forward to your email to products@ettinger.de.