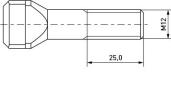

## Article datasheet Screw for T-Slot DIN787 M12x40/25 Plain Steel 8.8

## Article-No.: 001.42.121

Image may be similar

DIN/ISO:DINFinish:PlaHead Height [mm]:7Head Shape:HarLength [mm]:40Material:SteMaterial Group:SteSlot Width [mm]:12Thread Length [mm]:25Thread Size:M1Conformities:Rei

DIN787 Plain 7 Hammer Head 40 Steel 8.8 Steel 12 25 M12 Reach

You can find all information on t our article detail

information on the web on our article detail page

Would you like individual advice? We look forward to your email to products@ettinger.de.