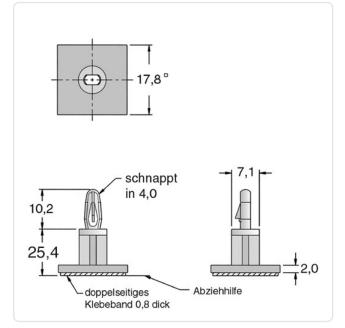

## Article datasheet PCB Support 25.4 Self-Adhesive Polyamide 6.6 natural

## Article-No.: 006.21.256

Image may be similar

| Color:              | Natural |                   |                   |
|---------------------|---------|-------------------|-------------------|
| Flammability Class: | UL94-V2 |                   |                   |
| Length [mm]:        | 25.4    |                   |                   |
| Material:           | PA 6.6  |                   |                   |
| Material Group:     | Plastic |                   |                   |
| PCB Hole Ø [mm]:    | 4       |                   |                   |
| PCB Thickness [mm]: | 1,6     |                   |                   |
| Weight:             | 1.36g   |                   |                   |
| Conformities:       | Reach   | RoHS<br>COMPLIANT | SVHC<br>COMPLIANT |