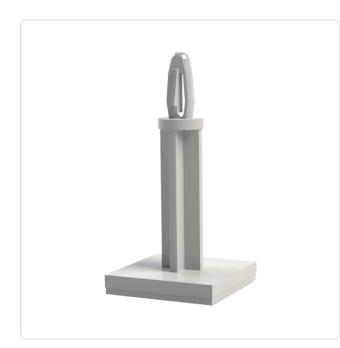

## Article datasheet PCB Support 25.4 Self-Adhesive Polyamide 6.6 natural

## Article-No.: 006.21.256

Image may be similar

| Color:              | Natural |                   |                   |
|---------------------|---------|-------------------|-------------------|
| Flammability Class: | UL94-V2 |                   |                   |
| Length [mm]:        | 25.4    |                   |                   |
| Material:           | PA 6.6  |                   |                   |
| Material Group:     | Plastic |                   |                   |
| PCB Hole Ø [mm]:    | 4       |                   |                   |
| PCB Thickness [mm]: | 1,6     |                   |                   |
| Weight:             | 1.36g   |                   |                   |
| Conformities:       | Reach   | RoHS<br>COMPLIANT | SVHC<br>COMPLIANT |