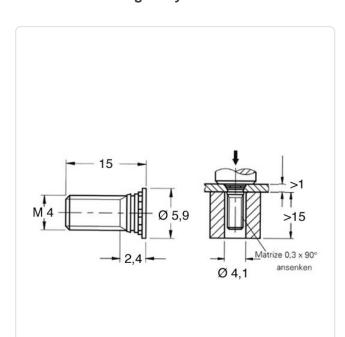

## Self-Clinching Stud M4x15.0 A2 Stainless Steel Passivated

Article-No.: 004.62.469

Area of Application: For Metallic Materials Finish: Passivated, Clear

Head Diameter [mm]: 5.9 15 Length [mm]:

Stainless Steel AISI 304 / A2 Material:

Stainless Steel Material Group:

Minimum Edge Distance [mm]: 7.2 Panel Hole Ø [mm]: Panel Thickness [mm]: 1 M4 Thread Size: Weight: 1.23g

Conformities:

Image may be similar

You can find all information on the web on our article detail page