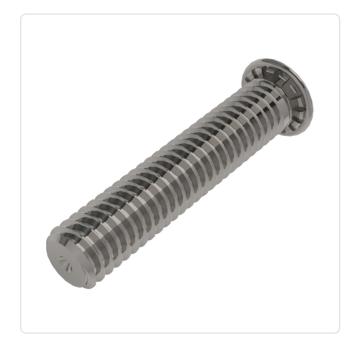

## Self-Clinching Stud M4x15.0 A2 Stainless Steel Passivated

Article-No.: 004.62.469

Area of Application: For Metallic Materials Finish: Passivated, Clear

Head Diameter [mm]: 5.9 15 Length [mm]:

Stainless Steel AISI 304 / A2 Material:

Stainless Steel Material Group:

Minimum Edge Distance [mm]: 7.2 Panel Hole Ø [mm]: Panel Thickness [mm]: 1 M4 Thread Size: Weight: 1.23g

Conformities:

Image may be similar

You can find all information on the web on our article detail page