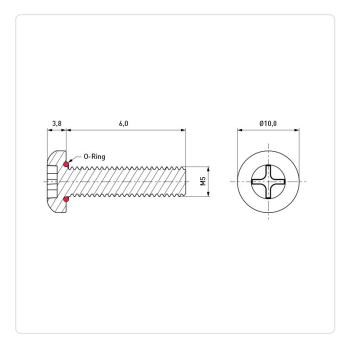

DIN/ISO: DIN7985 / ISO7045

Drive Type: Cross Recess / Phillips-H

Finish: Passivated, Clear

Head Diameter [mm]: 10 Head Height [mm]: 3.8

Head Shape: Flat Head

Length [mm]: 6

Material: Stainless Steel AISI 304 / A2

Reach

Material Group: Stahl rostfrei
O-Ring Material: Silicone

Temperature Range [°C]: -106°C to +260°C

Thread Size: M5 Weight: 19.15g

Conformities:

You can find all information on the web on our article detail page