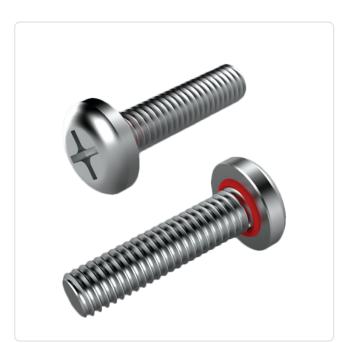

## Pan Head Screw ISO7045 M5x6 A2 STEEL C/R Self-Sealing SEELSKREW®

Article-No.: 001.57.529

Manufacturer: APM Hexseal

Manufacturer article-no.: RM5X06MM 2701

Image may be similar

Actuator Size: Phillips PH2

DIN/ISO: DIN7985 / ISO7045

Drive Type: Cross Recess / Phillips-H

Finish: Passivated, Clear

Head Diameter [mm]: 10 Head Height [mm]: 3.8

Head Shape: Flat Head

Length [mm]: 6

Material: Stainless Steel AISI 304 / A2