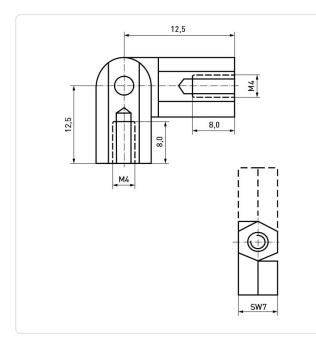

## Article-No.: 005.24.253

Image may be similar

Finish: Nickel-Plated, 3 µm, E1E Leg Length 1 [mm]: 12.5 Leg Length 2 [mm]: 12.5 Length [mm]: 25 Material: Brass Material Group: Brass Model: Female/Female M4 Thread 1 Size: Thread 2 Size: M4 Weight: 6.8g Conformities: Reach RoHS SVHC