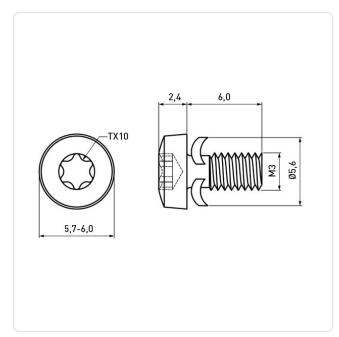

## Article-No.: 081.55.322

Image may be similar

Torx T10 Actuator Size: Combination: Spring Lock Washer DIN6905 DIN/ISO: ISO14583 TORX Drive Type: Finish: Galvanized, Blue, 5 µm, A2K Head Diameter [mm]: 5.6 Head Height [mm]: 2.4 Head Shape: Pan Head Length [mm]: 6 Steel 8.8, lead-free Material: Material Group: Steel Thread Size: M3 Weight: 0.74g Conformities: Reach RoHS **SVHC** 