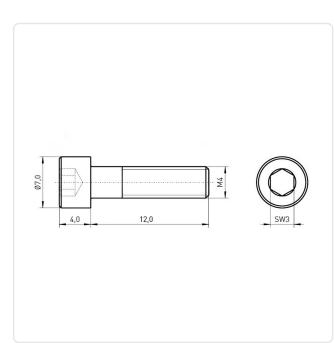

## Article-No.: 001.16.452

Image may be similar

Actuator Size: DIN/ISO: Drive Type: Finish: Plain Head Diameter [mm]: 7 Head Height [mm]: 4 Head Shape: Cheese Head Length [mm]: 12 Material: Stahl rostfrei Material Group: Thread Size: M4 Weight: 1.84g Conformities: Reach

Hexagon Socket Hex3 DIN912 / ISO4762 Hexagon Socket Plain 7 4 Cheese Head 12 Stainless Steel AISI 304 / A2 Stahl rostfrei M4 1.84g

You can find all information on the web on our article detail page

Would you like individual advice? We look forward to your email to products@ettinger.de.