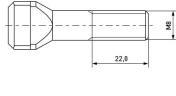

## Article-No.: 001.42.081

Image may be similar

DIN/ISO: **DIN787** Finish: Plain Head Height [mm]: 6 Head Shape: Hammer Head Length [mm]: 32 Steel 8.8 Material: Material Group: Steel Slot Width [mm]: 8 Thread Length [mm]: 22 Thread Size: M8 Weight: 18.9g Conformities: Reach