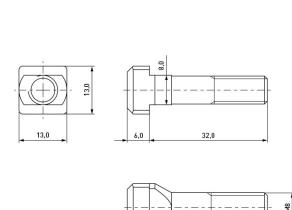

## Article-No.: 001.42.081

Image may be similar

DIN/ISO: **DIN787** Finish: Plain Head Height [mm]: 6 Head Shape: Hammer Head Length [mm]: 32 Steel 8.8 Material: Material Group: Steel Slot Width [mm]: 8 Thread Length [mm]: 22 Thread Size: M8 Weight: 18.9g Conformities: Reach