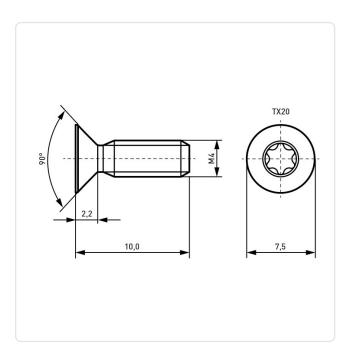

## Article-No.: 001.55.441

Image may be similar

Torx T20 Actuator Size: DIN/ISO: DIN965 / ISO7046 Drive Type: TORX Finish: Galvanized, Blue, 5 µm, A2K Head Diameter [mm]: 7.5 Head Height [mm]: 2.2 Head Shape: Countersunk Head 10 Length [mm]: Material: Steel 4.8 Material Group: Stahl Thread Size: M4 Weight: 0.94g Conformities: SVHC Reach RoHS