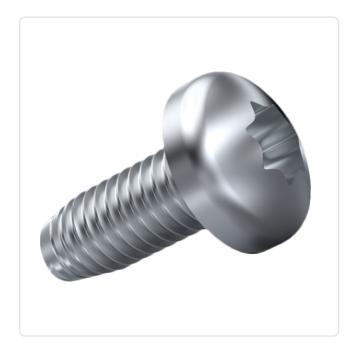

## Thread Forming Screw DIN7500C M3x8 Galv. Steel Case Hardened Torx Pan Head

## Article-No.: 001.31.331

Image may be similar

Actuator Size: Torx T10 DIN/ISO: DIN7500-C Drive Type: TORX Finish: Galvanized, Blue, 5 µm, A2K Head Diameter [mm]: 6 Head Height [mm]: 2.4 Head Shape: Pan Head Length [mm]: 8 Material: Case-Hardened Steel Steel Material Group: Thread Size: М3 Thread Type: Metric Weight: 0.7g Conformities: Reach **RoHS SVHC** 