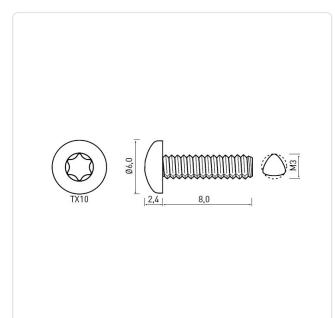

## Article-No.: 001.31.331

Image may be similar

Actuator Size: Torx T10 DIN/ISO: DIN7500-C Drive Type: TORX Finish: Galvanized, Blue, 5 µm, A2K Head Diameter [mm]: 6 Head Height [mm]: 2.4 Head Shape: Pan Head Length [mm]: 8 Material: Case-Hardened Steel Steel Material Group: Thread Size: М3 Thread Type: Metric Weight: 0.7g Conformities: Reach **RoHS SVHC** 