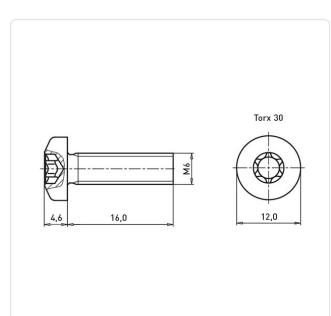

## Article-No.: 001.64.662

Image may be similar

Torx T30 Actuator Size: DIN/ISO: ISO14583 Drive Type: TORX Plain Finish: Head Diameter [mm]: 12 Head Height [mm]: 4.6 Head Shape: Pan Head Length [mm]: 16 Material: Stainless Steel AISI 304 / A2 Stahl rostfrei Material Group: Thread Size: M6 Weight: 5.4g Conformities: SVHC Reach RoHS