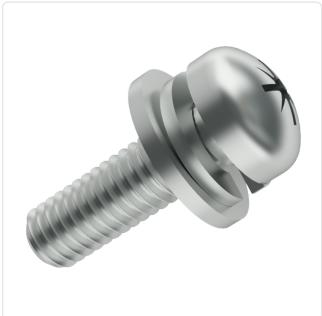

## SEMS Screw ISO7045 PZ Z4-1 M3x8 Ni-Plated ST 4.8 WSHR + Spring Lock WSHR

Article-No.: 081.68.337

Image may be similar

Actuator Size: Pozidriv PZ1

Combination: Washer DIN6902-1 and Spring Lock

Washer DIN6905

DIN/ISO: DIN7985 / ISO7045

Drive Type: Cross Recess / Pozidriv-Z Finish: Nickel-Plated, 3 µm, E1E

Head Diameter

[mm]:

Head Height [mm]: 2.4

Pan Head Head Shape:

Length [mm]:

Material: Steel 4.8, lead-free

Steel Material Group: Thread Size: М3 Weight: 0.9g

Conformities:

You can find all information on the web on our article detail page

Would you like individual advice? We look forward to your email to products@ettinger.de.