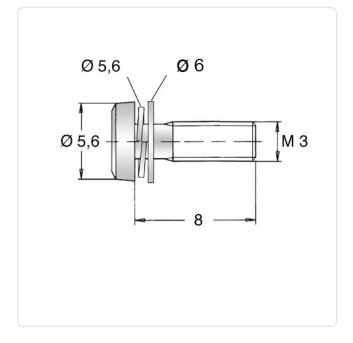

DIN/ISO: DIN7985 / ISO7045

Drive Type: Cross Recess / Pozidriv-Z Finish: Nickel-Plated, 3 µm, E1E

Head Diameter

[mm]:

Head Height [mm]: 2.4

Pan Head Head Shape:

Length [mm]:

Material: Steel 4.8, lead-free

Steel Material Group: Thread Size: М3 Weight: 0.9g

Conformities:

You can find all information on the web on our article detail page

Would you like individual advice? We look forward to your email to products@ettinger.de.