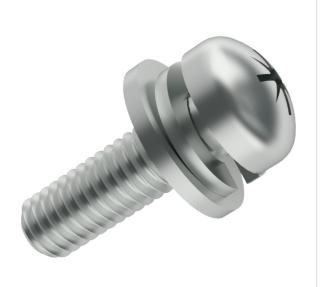

## SEMS Screw ISO7045 PZ Z4-1 M3x8 Ni-Plated ST 4.8 WSHR + Spring Lock WSHR

Article-No.: 081.68.337

Image may be similar

Actuator Size: Pozidriv PZ1

Combination: Washer DIN6902-1 and Spring Lock

Washer DIN6905

DIN/ISO: DIN7985 / ISO7045

Drive Type: Cross Recess / Pozidriv-Z Finish: Nickel-Plated, 3 µm, E1E

Head Diameter

[mm]:

Head Height [mm]: 2.4

Pan Head Head Shape:

Length [mm]:

Material: Steel 4.8, lead-free

Steel Material Group: Thread Size: М3 Weight: 0.9g

Conformities:

You can find all information on the web on our article detail page

Would you like individual advice? We look forward to your email to products@ettinger.de.