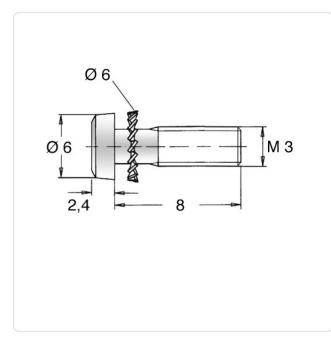

## Article-No.: 081.55.333

Image may be similar

Torx T10 Actuator Size: Combination: Serrated Lock Washer DIN6907 DIN/ISO: ISO14583 TORX Drive Type: Finish: Galvanized, Blue, 5 µm, A2K Head Diameter [mm]: 5.6 Head Height [mm]: 2.4 Head Shape: Pan Head Length [mm]: 8 Steel 8.8, lead-free Material: Material Group: Steel Thread Size: M3 Weight: 0.79g Conformities: Reach **RoHS SVHC** 