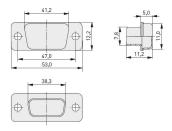

## **Cut-Out Cover for D-Sub 9-pole Metal Housing for EMC Application**

Part No.: 076.76.255

Material: Steel Mounting Hole [mm]: 3,2

Special Features : Size and Form are as D-Sub Housings

Material Group: Steel
Width [mm]: 53
Model: D-Sub
Weight per 100 pcs: 540 g
Customs tariff number: 85472000