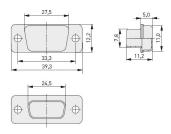

## **Cut-Out Cover for D-Sub 15-polig Metal Housing for EMC Application**

Part No.: 076.76.159

Material: Steel Mounting Hole [mm]: 3,2

Special Features : Size and Form are as D-Sub Housings

Material Group: Steel
Width [mm]: 39,3
Model: D-Sub
Weight per 100 pcs: 390 g
Customs tariff number: 85366990